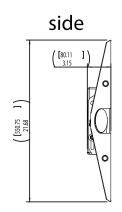

## SPECIFICATIONS

Part Number: ECM-3763S

Part Number: ECM-3763D

Dimensions are in inches and millimeters [mm].